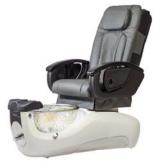

## Description:

A perfect balance of style and function with whisper quiet pipeless EZ Clean magnetic jet that is sanitary and easy to clean.

#### Features:

Featuring glimmering glass basin resistant to cracks, stains and scratches and dual function sprayer fills basin and extends for handheld use. Pivoting foot and leg support features chemical resistant leg rest adjusts to 30 and 90° to perfectly position the foot for all treatments. Chair features Shiatsu massage, automatic four-way movement, swing up/down pivoting arms that allow for easy in and out. Acetone resistant trays with cup holder are perfect for manicures or accessories. A built in multi colored LED light further enhances the eye-catching glass bowl.

### Specifications:

- o Dimensions 55.75" L (141.6cm) x 45.5" W(116cm) x 56"H(142cm) Suggested minimum distance from wall: 14"(35.6cm)
- o Electrical 120V AC, 15 Amp, 60 Hz Separate and Dedicated 15 amp GFCI protected outlet must be used
- o Plumbing Hot/Cold supply lines 1/2" ID
- o Warranty 1 Year